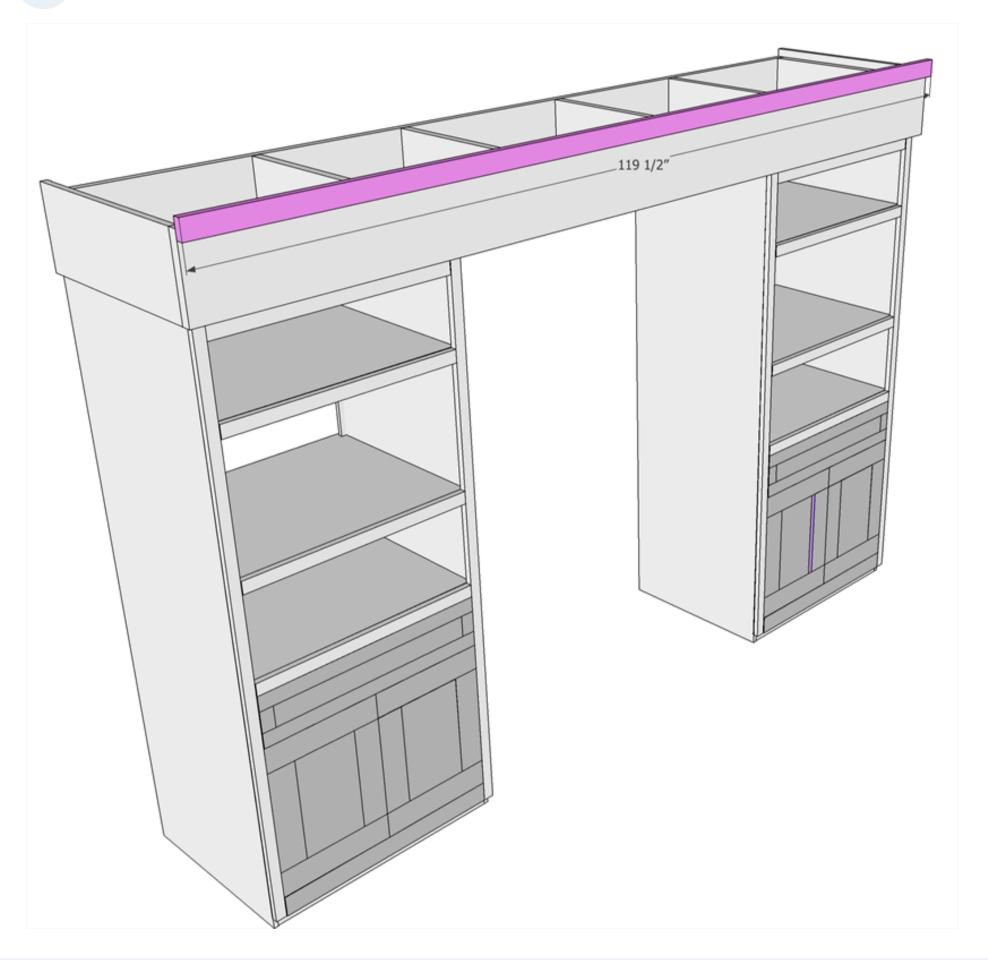

## Attach 1x10 Trim

Using wood glue and brad nails add 1x10 trim to the top of the media center. The 1x10 trim should over lap over both bookcases by 2".

## **Attach Trim Moulding**

Attach Trim Moulding to top piece using wood glue and brad nails.