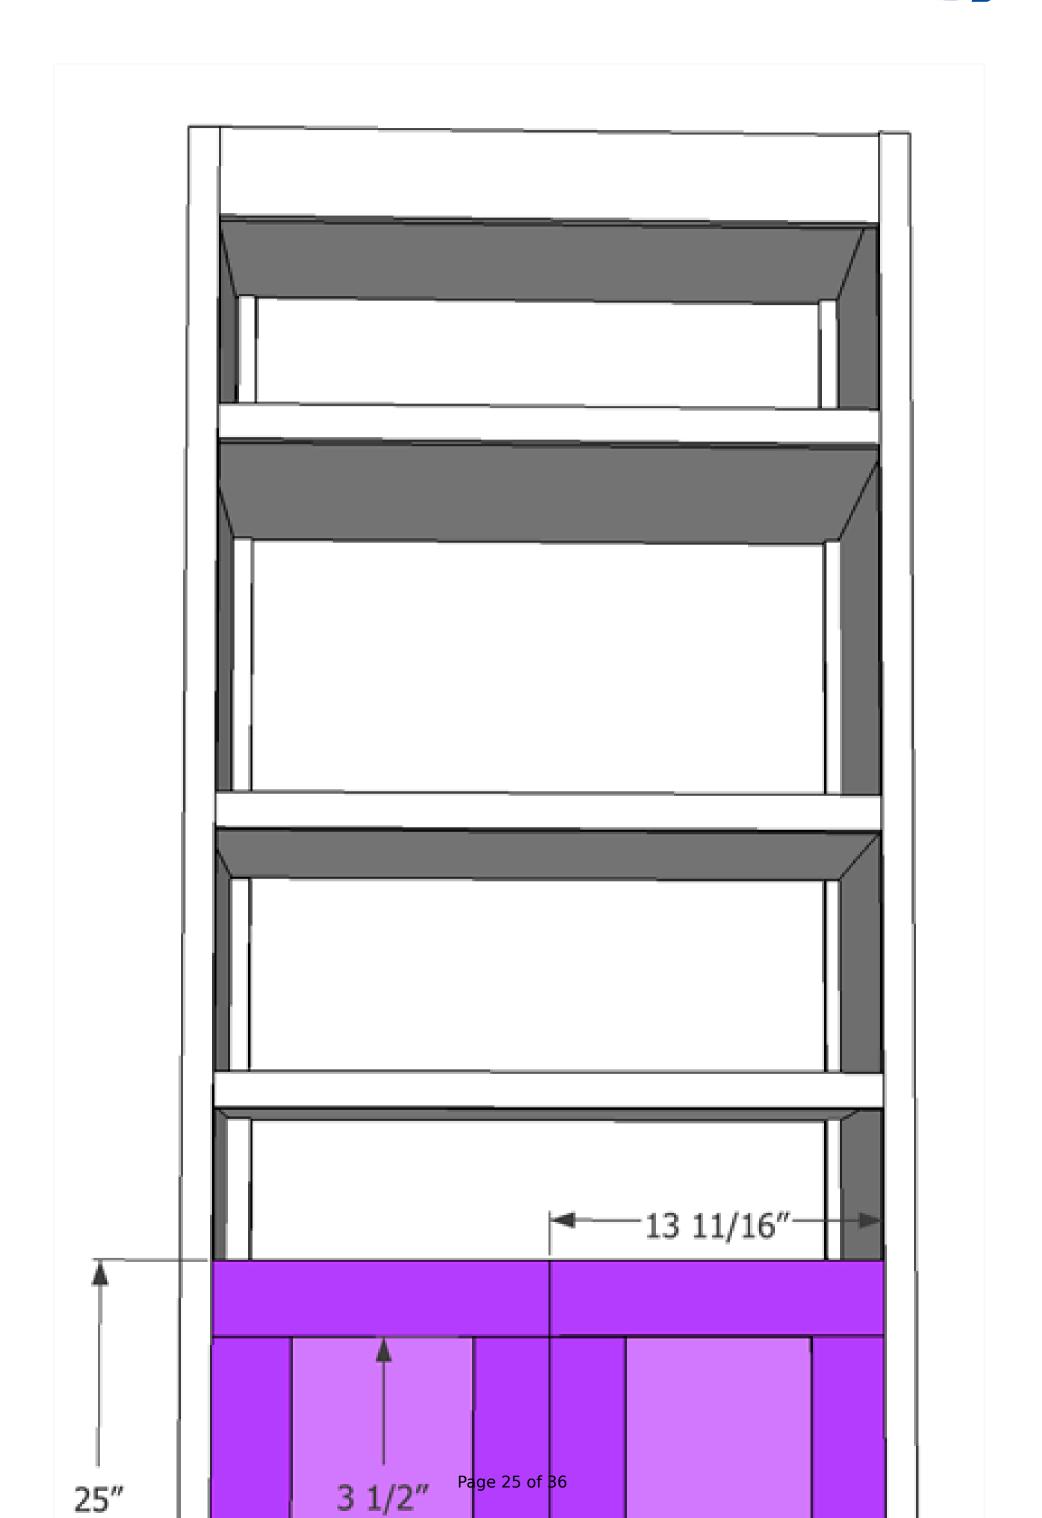

# Cut List & Parts

- **4** Bookcase Sides , 19 13/16" X 85"
- **10** Shelves, 19 13/16" X 29 1/4"
- 2 Bookcase Backing , 29 1/4"x85"
- 4 Door Backs, 13 11/16"x25"
- **2** Drawer Back , 5 3/8"x 27 3/8"
- 2 Bookcase Trim, 26 1/2"
- 4 Bookcase Trim, 82"
- 6 Bookcase Trim, 26 1/2"
- 4 Bookcase Trim , 15"
- 2 Bookcase Trim , 19 1/4"
- 2 Bookcase Trim, 32"
- 4 Bookcase Trim, 27 3/8"
- 4 Bookcase Trim , 2 3/4"
- 8 Door Frame, 18"
- **8** Door Frame , 13 11/16"
- 2 Bookcase Bottom Trim, 30 3/4"
- 2 Bookcase Bottom Trim , 29 1/4"
- 4 Bookcase Bottom Trim, 18 13/16"
- 2 Media Trim, 57.5"
- 1 Top Brace , 19 1/4" X 96"
- **2** Top Brace , 11 1/4"x19 1/4"
- **1** Media Top , 19 13/16"
- **1** Top Brace , 118 1/2"
- 6 Top Brace , 17"
- **1** Top Trim , 1x12x10
- 1 Trim Moulding, 1x12x10
- **12** Barn Door Backs , 83 1/4"
- 4 Barn Door Ends , 30"
- **4** Door Sides , 72 1/4"
- **4** Barn Door Xs , As Necessary
- **2** Media Plywood , 19 13/16"x57"
- **2** Media Shelves , 19 13/16"x 24 1/2"
- **1** Media Middle Shelf , 17 5/8 X 19 13/16"
- 2 Bottom Media Slates , 18 13/16"

#### **Assemble Bookcase Doors**

Using 1x4s, assemble bookcase doors by attaching two 13 11/16" pieces with two 3 1/2" pieces using a kreg jig on a 3/4" setting and 1 1/4" pocket hole screws along with wood glue. The attach 1/4" plywood backing to each door using wood glue and staples.