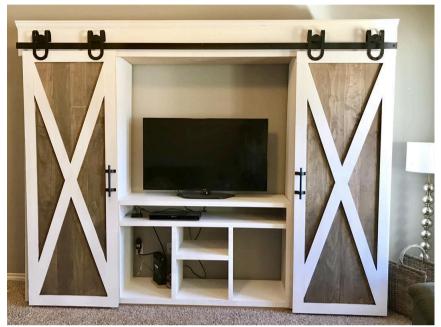

# Sliding Barn Door Media Center

By Smashing DIY

#### Advanced

Looking for a statement piece for your living room? This sliding barn door media center is the perfect functional piece to bring a sophisticated feel to your home.