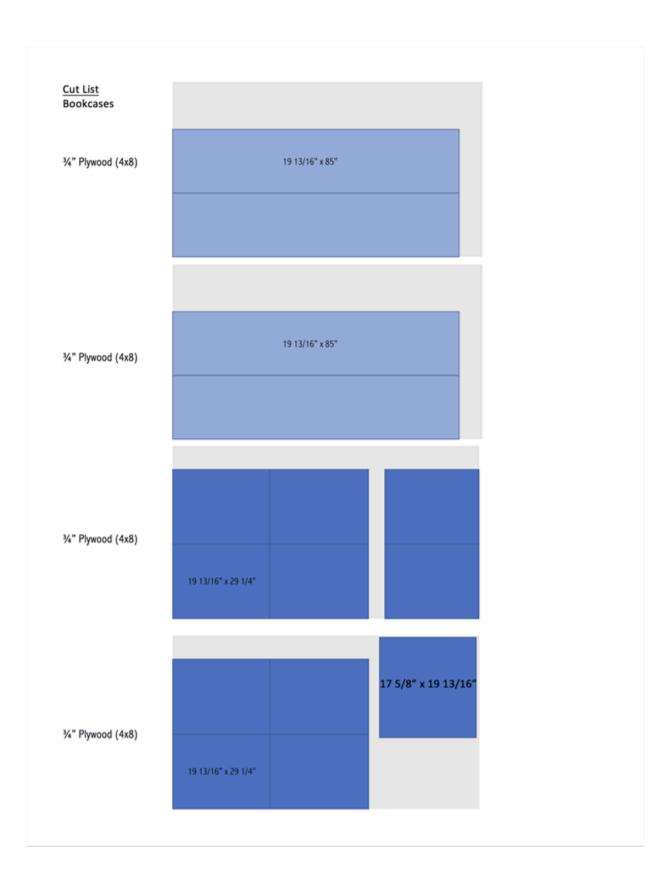

# Cut List & Parts

- **4** Bookcase Sides , 19 13/16" X 85"
- **10** Shelves, 19 13/16" X 29 1/4"
- 2 Bookcase Backing , 29 1/4"x85"
- 4 Door Backs, 13 11/16"x25"
- **2** Drawer Back , 5 3/8"x 27 3/8"
- 2 Bookcase Trim, 26 1/2"
- 4 Bookcase Trim, 82"
- 6 Bookcase Trim, 26 1/2"
- 4 Bookcase Trim , 15"
- 2 Bookcase Trim , 19 1/4"
- 2 Bookcase Trim, 32"
- 4 Bookcase Trim, 27 3/8"
- 4 Bookcase Trim , 2 3/4"
- 8 Door Frame, 18"
- **8** Door Frame , 13 11/16"
- 2 Bookcase Bottom Trim, 30 3/4"
- 2 Bookcase Bottom Trim , 29 1/4"
- 4 Bookcase Bottom Trim, 18 13/16"
- 2 Media Trim, 57.5"
- 1 Top Brace , 19 1/4" X 96"
- **2** Top Brace , 11 1/4"x19 1/4"
- **1** Media Top , 19 13/16"
- **1** Top Brace , 118 1/2"
- 6 Top Brace , 17"
- **1** Top Trim , 1x12x10
- 1 Trim Moulding, 1x12x10
- **12** Barn Door Backs , 83 1/4"
- 4 Barn Door Ends , 30"
- **4** Door Sides , 72 1/4"
- **4** Barn Door Xs , As Necessary
- **2** Media Plywood , 19 13/16"x57"
- **2** Media Shelves , 19 13/16"x 24 1/2"
- **1** Media Middle Shelf , 17 5/8 X 19 13/16"
- 2 Bottom Media Slates , 18 13/16"