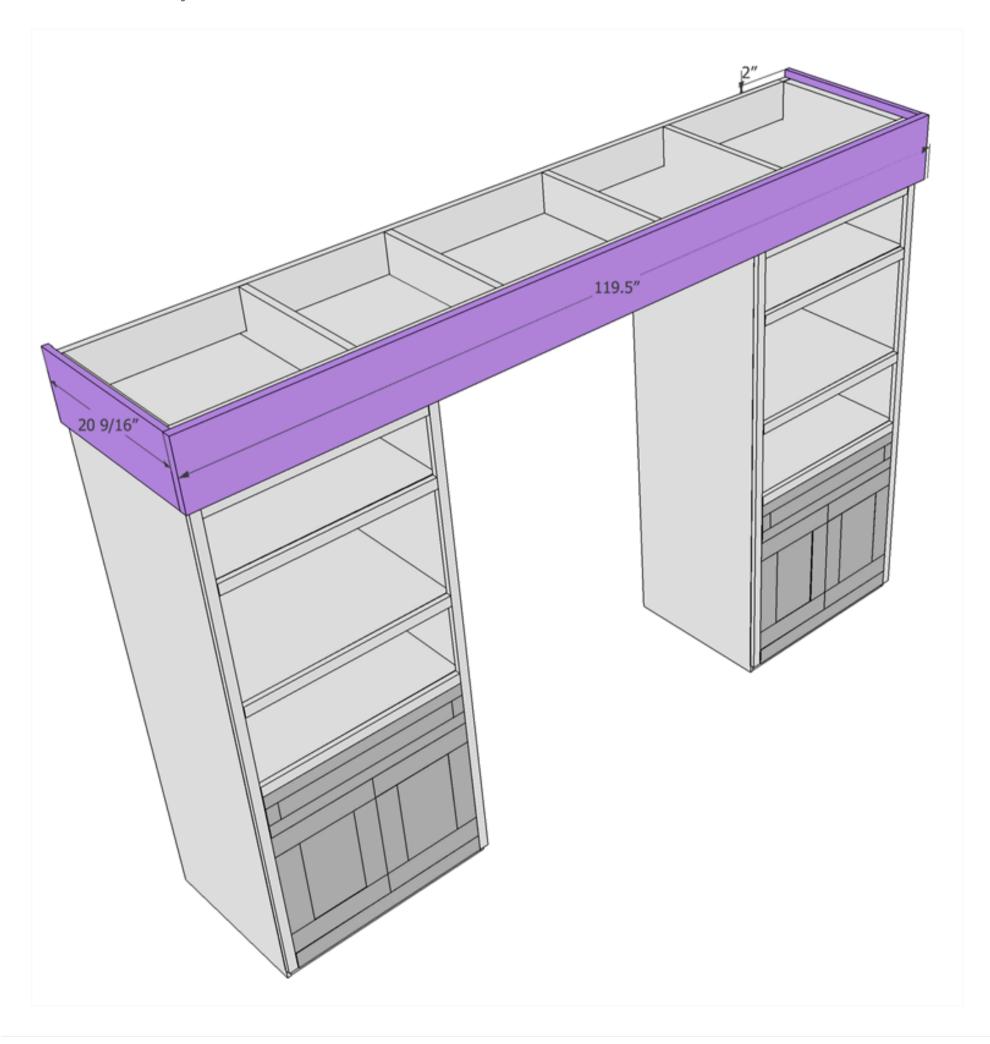

## Attach 1x10 Trim

Using wood glue and brad nails add 1x10 trim to the top of the media center. The 1x10 trim should over lap over both bookcases by 2".

## **Attach Trim Moulding**

Attach Trim Moulding to top piece using wood glue and brad nails.