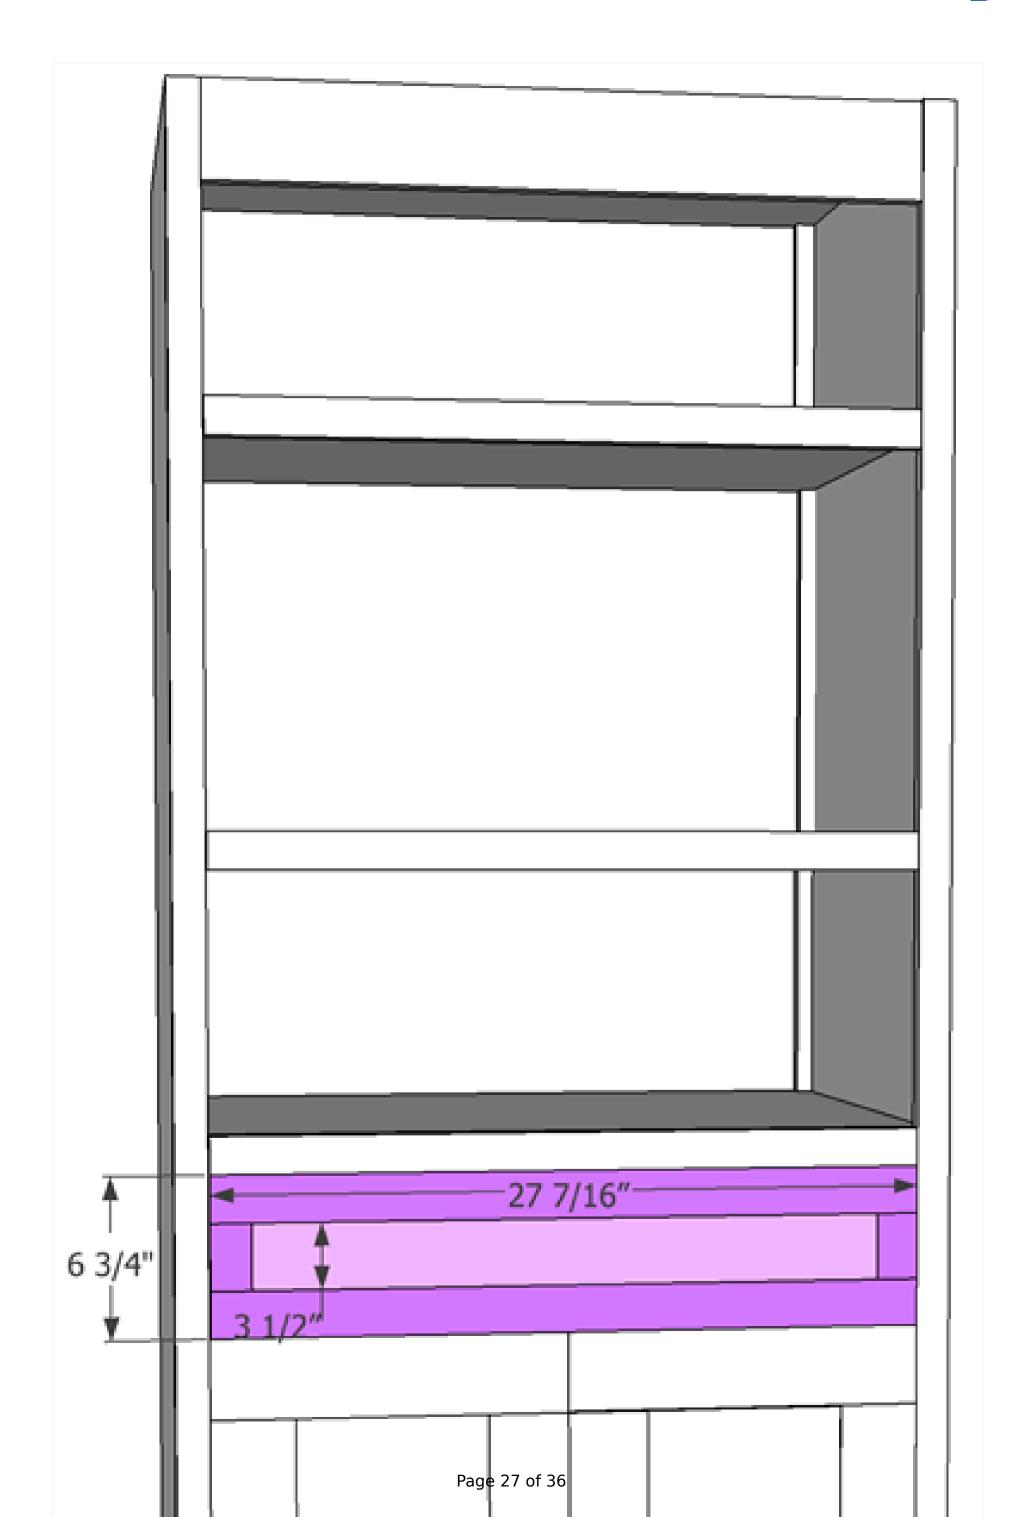

# Cut List & Parts

- **4** Bookcase Sides , 19 13/16" X 85"
- **10** Shelves, 19 13/16" X 29 1/4"
- 2 Bookcase Backing , 29 1/4"x85"
- 4 Door Backs, 13 11/16"x25"
- **2** Drawer Back , 5 3/8"x 27 3/8"
- 2 Bookcase Trim, 26 1/2"
- 4 Bookcase Trim, 82"
- 6 Bookcase Trim, 26 1/2"
- 4 Bookcase Trim , 15"
- 2 Bookcase Trim , 19 1/4"
- 2 Bookcase Trim, 32"
- 4 Bookcase Trim, 27 3/8"
- 4 Bookcase Trim , 2 3/4"
- 8 Door Frame, 18"
- **8** Door Frame , 13 11/16"
- 2 Bookcase Bottom Trim, 30 3/4"
- 2 Bookcase Bottom Trim , 29 1/4"
- 4 Bookcase Bottom Trim, 18 13/16"
- 2 Media Trim, 57.5"
- 1 Top Brace , 19 1/4" X 96"
- **2** Top Brace , 11 1/4"x19 1/4"
- **1** Media Top , 19 13/16"
- **1** Top Brace , 118 1/2"
- 6 Top Brace , 17"
- **1** Top Trim , 1x12x10
- 1 Trim Moulding, 1x12x10
- **12** Barn Door Backs , 83 1/4"
- 4 Barn Door Ends , 30"
- **4** Door Sides , 72 1/4"
- **4** Barn Door Xs , As Necessary
- **2** Media Plywood , 19 13/16"x57"
- **2** Media Shelves , 19 13/16"x 24 1/2"
- **1** Media Middle Shelf , 17 5/8 X 19 13/16"
- 2 Bottom Media Slates , 18 13/16"

#### **Assemble and Attach Faux Drawer**

Assemble faux drawer using 1x2s, wood glue and brad nails and attach 1/4" plywood backing. Attach Faux Drawer by adding a 1x3 to the back of the drawer and attach to the side trim on each bookcase.