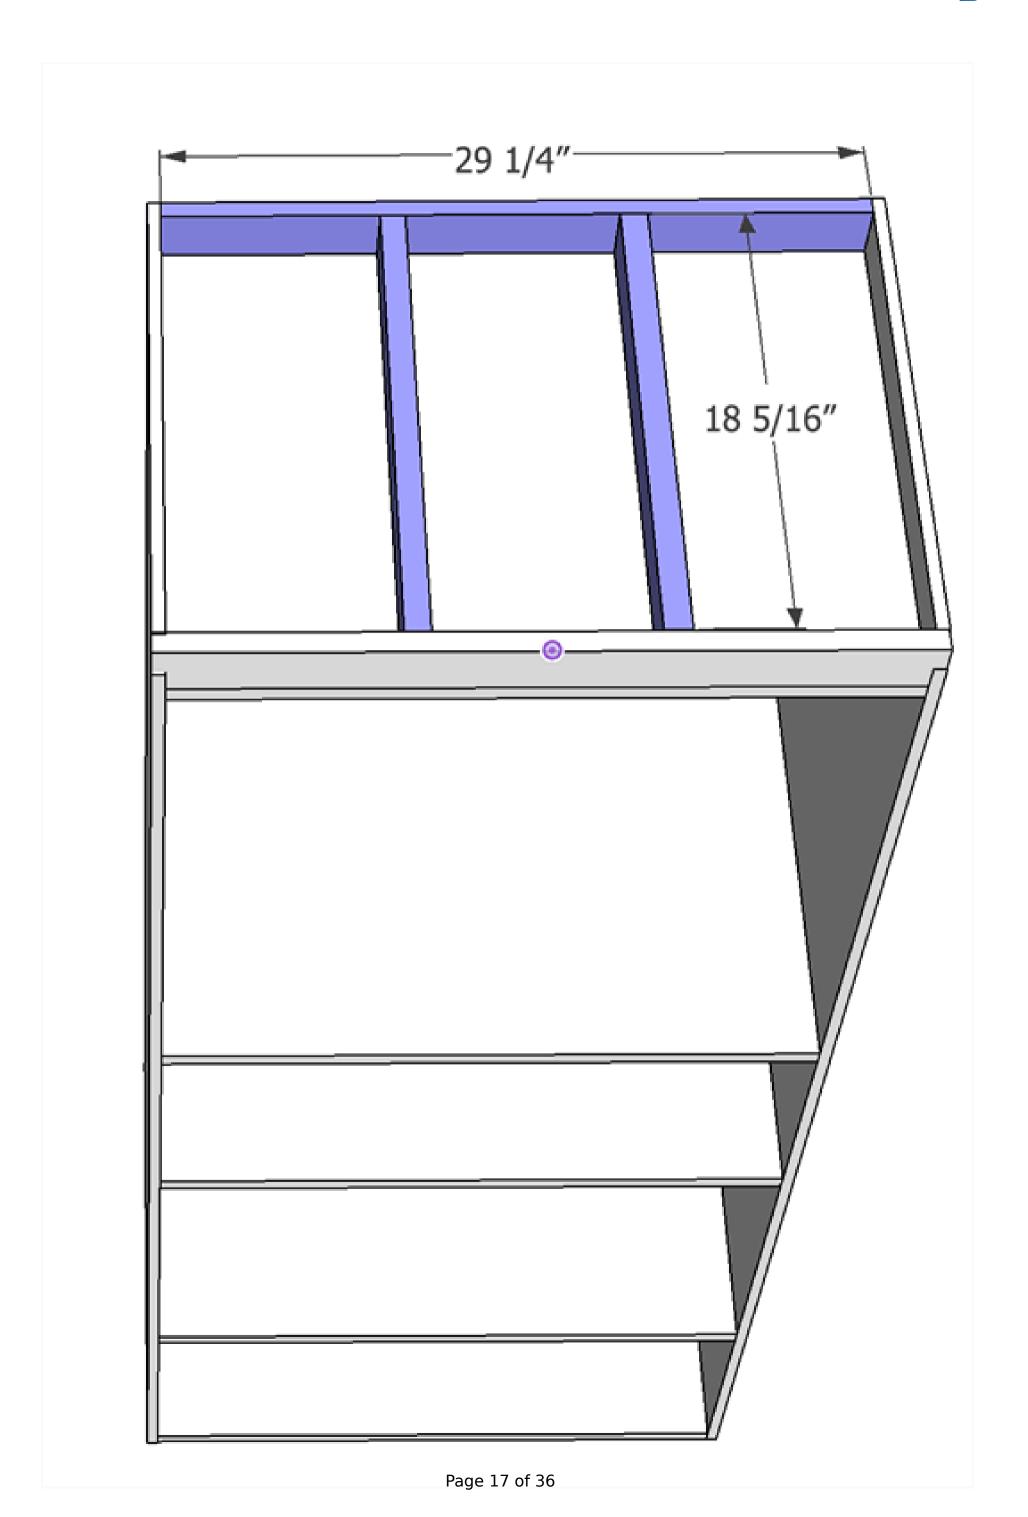

## **Assemble Top Brace**

Attach the six 1x6 wood slats to the 2x6 wood piece using pocket holes and wood glue and then attach to 1x6 back long piece and then attach 96" plywood and 11.5" plywood pieces underneath.

## Attach 1x10 Trim

Using wood glue and brad nails add 1x10 trim to the top of the media center. The 1x10 trim should over lap over both bookcases by 2".