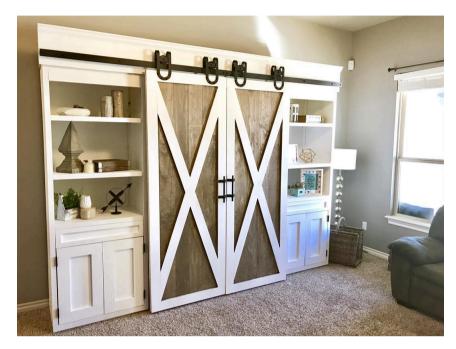

# Sliding Barn Door Media Center

By Smashing DIY

#### Advanced

Looking for a statement piece for your living room? This sliding barn door media center is the perfect functional piece to bring a sophisticated feel to your home.