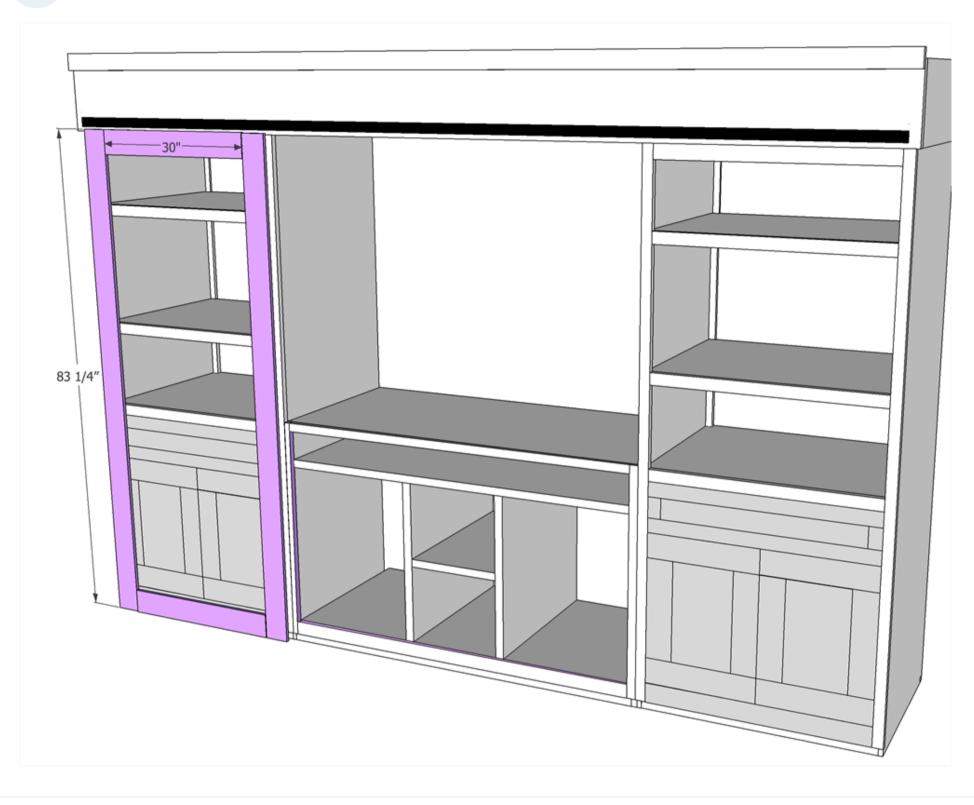

#### **Add Bookcase Trim**

Add 1x2 trim to the sides of both bookcases using wood glue and brad nails and then add the bottom trim piece (ripped down from a 1x3 piece) and then add the top 1x6 trim piece along with the 1x2 shelf trim.

## Attach 1x10 Trim

Using wood glue and brad nails add 1x10 trim to the top of the media center. The 1x10 trim should over lap over both bookcases by 2".

## **Attach Trim Moulding**

Attach Trim Moulding to top piece using wood glue and brad nails.