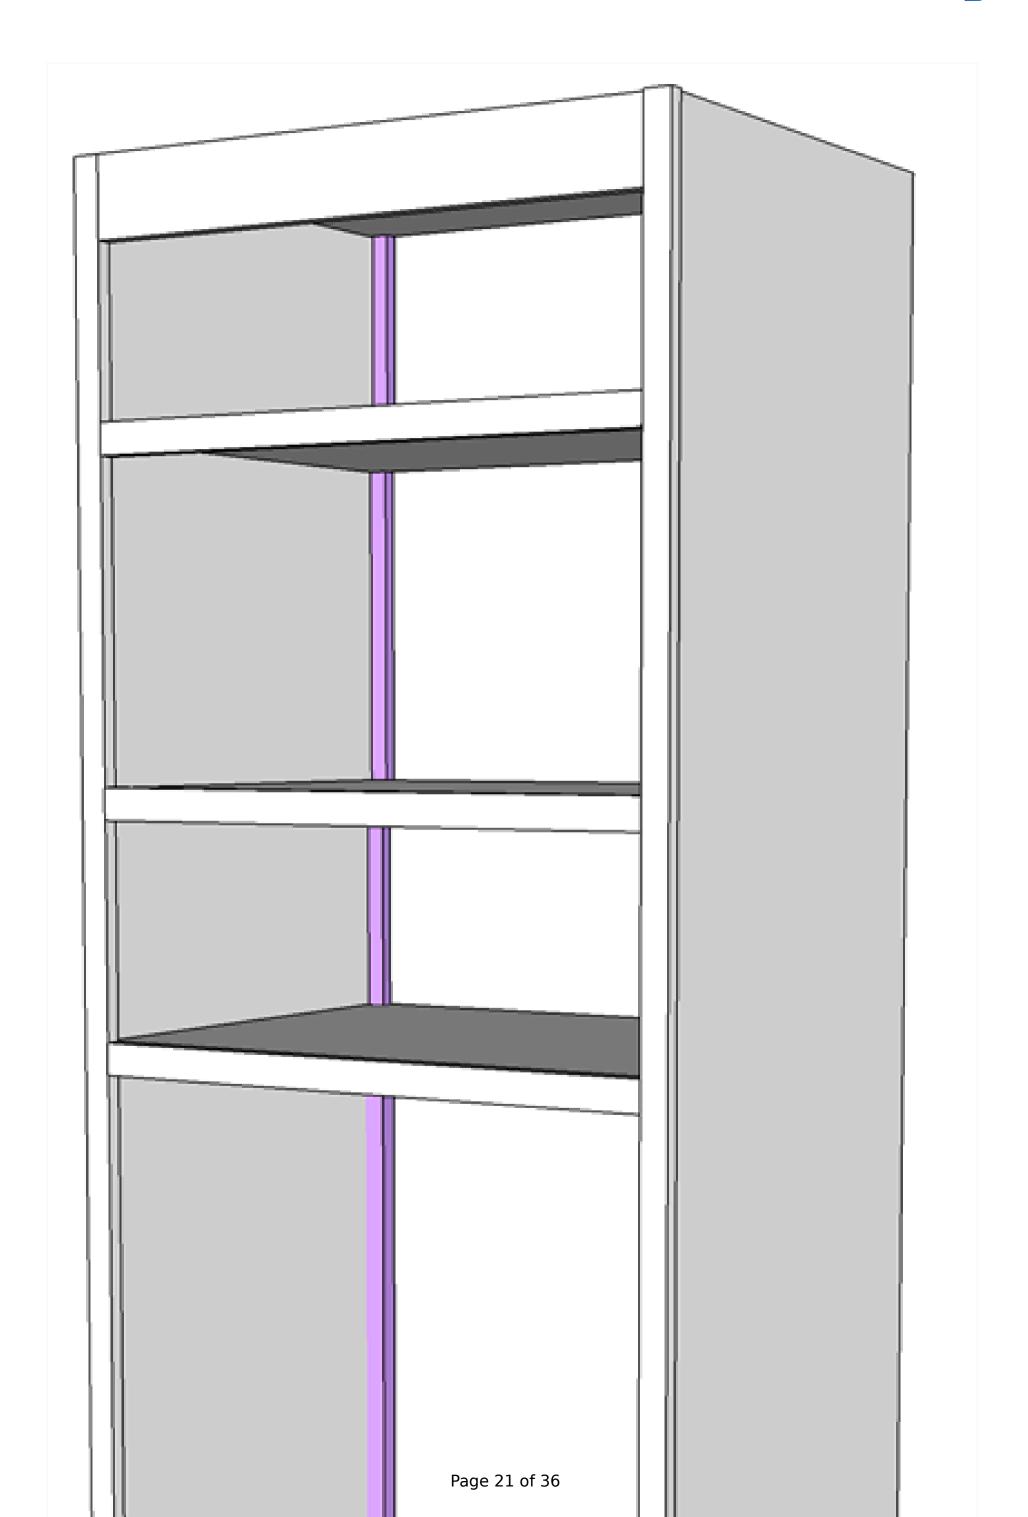

#### **Add Shelves to Bookcases**

Add 5 shelves to both bookcases using a Kreg Jig K4 Pocket Hole System on a 3/4" setting, with 1 1/4"" pocket hole screws to attach along with wood glue. Shelves should have 1/4" spacing left in the back.

#### **Attach Back Braces**

Attach 1x2 braces using wood glue and brad nails to the back of both bookcases between each shelf. The 1x2 braces should be inset 1/4".

## **Add Bookshelf Backing**

Add 1/4" plywood backing using wood glue and staples.

| Page 23 of 36 |  |
|---------------|--|