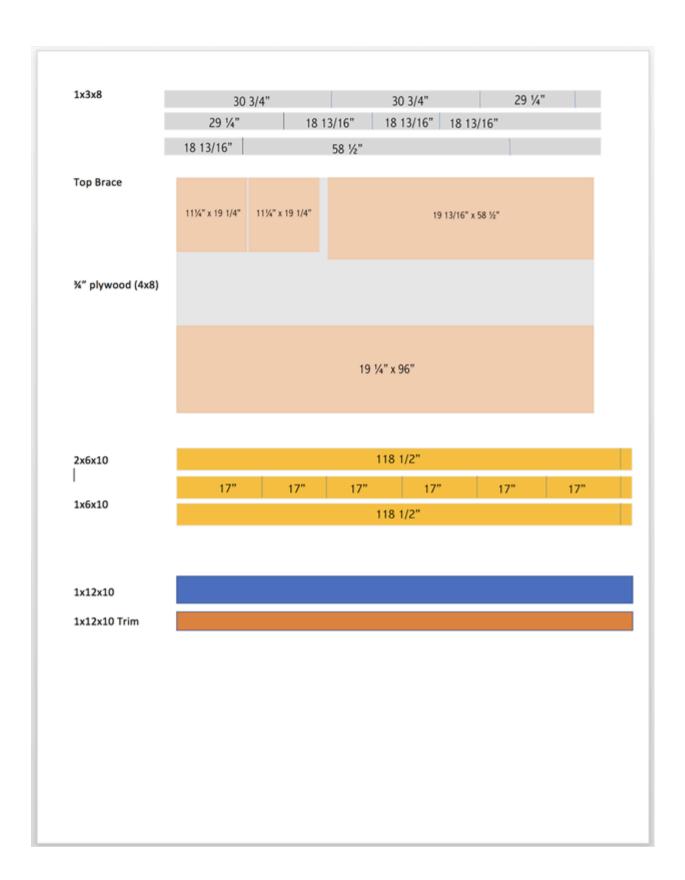

# Cut List & Parts

- **4** Bookcase Sides , 19 13/16" X 85"
- **10** Shelves, 19 13/16" X 29 1/4"
- 2 Bookcase Backing , 29 1/4"x85"
- 4 Door Backs, 13 11/16"x25"
- **2** Drawer Back , 5 3/8"x 27 3/8"
- 2 Bookcase Trim, 26 1/2"
- 4 Bookcase Trim, 82"
- 6 Bookcase Trim, 26 1/2"
- 4 Bookcase Trim , 15"
- 2 Bookcase Trim , 19 1/4"
- 2 Bookcase Trim, 32"
- 4 Bookcase Trim, 27 3/8"
- 4 Bookcase Trim , 2 3/4"
- 8 Door Frame, 18"
- **8** Door Frame , 13 11/16"
- 2 Bookcase Bottom Trim, 30 3/4"
- 2 Bookcase Bottom Trim , 29 1/4"
- 4 Bookcase Bottom Trim, 18 13/16"
- 2 Media Trim, 57.5"
- 1 Top Brace , 19 1/4" X 96"
- **2** Top Brace , 11 1/4"x19 1/4"
- **1** Media Top , 19 13/16"
- **1** Top Brace , 118 1/2"
- 6 Top Brace , 17"
- **1** Top Trim , 1x12x10
- 1 Trim Moulding, 1x12x10
- **12** Barn Door Backs , 83 1/4"
- 4 Barn Door Ends , 30"
- **4** Door Sides , 72 1/4"
- **4** Barn Door Xs , As Necessary
- **2** Media Plywood , 19 13/16"x57"
- **2** Media Shelves , 19 13/16"x 24 1/2"
- **1** Media Middle Shelf , 17 5/8 X 19 13/16"
- 2 Bottom Media Slates , 18 13/16"