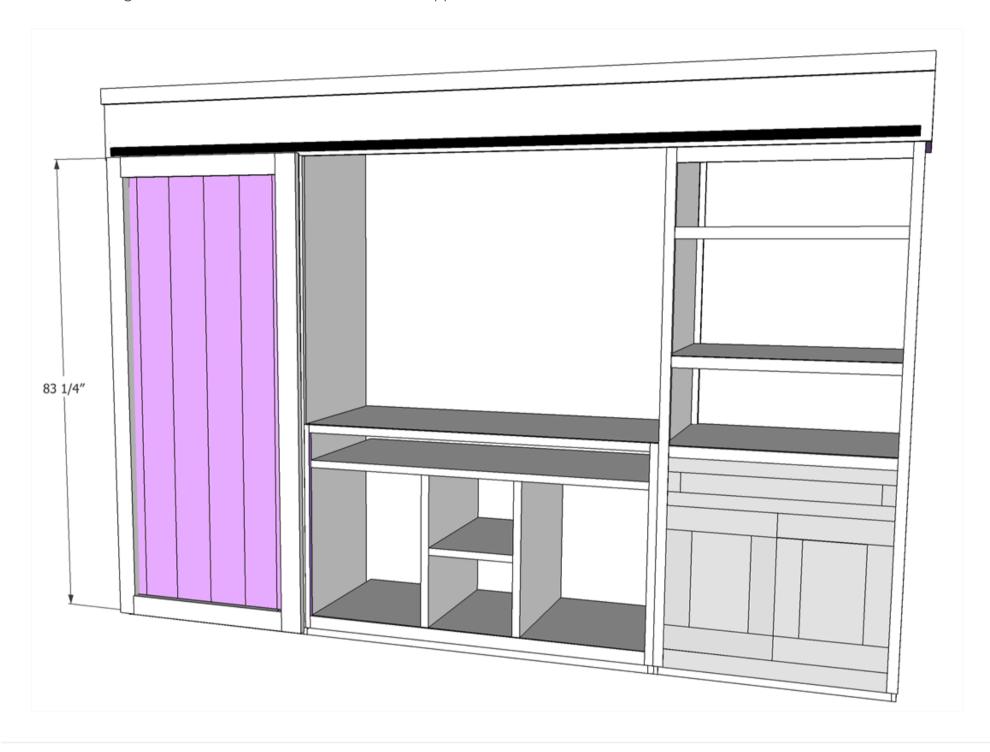

# Cut List & Parts

- **4** Bookcase Sides , 19 13/16" X 85"
- **10** Shelves, 19 13/16" X 29 1/4"
- 2 Bookcase Backing , 29 1/4"x85"
- 4 Door Backs, 13 11/16"x25"
- **2** Drawer Back , 5 3/8"x 27 3/8"
- 2 Bookcase Trim, 26 1/2"
- 4 Bookcase Trim, 82"
- 6 Bookcase Trim, 26 1/2"
- 4 Bookcase Trim , 15"
- 2 Bookcase Trim , 19 1/4"
- 2 Bookcase Trim, 32"
- 4 Bookcase Trim, 27 3/8"
- 4 Bookcase Trim , 2 3/4"
- 8 Door Frame, 18"
- **8** Door Frame , 13 11/16"
- 2 Bookcase Bottom Trim, 30 3/4"
- 2 Bookcase Bottom Trim , 29 1/4"
- 4 Bookcase Bottom Trim, 18 13/16"
- 2 Media Trim, 57.5"
- 1 Top Brace , 19 1/4" X 96"
- **2** Top Brace , 11 1/4"x19 1/4"
- **1** Media Top , 19 13/16"
- **1** Top Brace , 118 1/2"
- 6 Top Brace , 17"
- **1** Top Trim , 1x12x10
- 1 Trim Moulding, 1x12x10
- **12** Barn Door Backs , 83 1/4"
- 4 Barn Door Ends , 30"
- **4** Door Sides , 72 1/4"
- **4** Barn Door Xs , As Necessary
- **2** Media Plywood , 19 13/16"x57"
- **2** Media Shelves , 19 13/16"x 24 1/2"
- **1** Media Middle Shelf , 17 5/8 X 19 13/16"
- 2 Bottom Media Slates , 18 13/16"

## **Cut out Bookcase Notches**

Cut out notches on the bottom of all four bookcase side pieces.

#### **Add Shelves to Bookcases**

Add 5 shelves to both bookcases using a Kreg Jig K4 Pocket Hole System on a 3/4" setting, with 1 1/4"" pocket hole screws to attach along with wood glue. Shelves should have 1/4" spacing left in the back.

#### **Add Bookcase Trim**

Add 1x2 trim to the sides of both bookcases using wood glue and brad nails and then add the bottom trim piece (ripped down from a 1x3 piece) and then add the top 1x6 trim piece along with the 1x2 shelf trim.

#### **Assemble Bookcase Doors**

Using 1x4s, assemble bookcase doors by attaching two 13 11/16" pieces with two 3 1/2" pieces using a kreg jig on a 3/4" setting and 1 1/4" pocket hole screws along with wood glue. The attach 1/4" plywood backing to each door using wood glue and staples.

#### **Assemble and Attach Faux Drawer**

Assemble faux drawer using 1x2s, wood glue and brad nails and attach 1/4" plywood backing. Attach Faux Drawer by adding a 1x3 to the back of the drawer and attach to the side trim on each bookcase.

#### **Assemble Middle Frame**

Attach 3/4" plywood pieces together using a keg jig on a 3/4" setting and 1 1/4" wood screws. Bottom 3/4" piece should be inset 2.5" (same as bookcase)

## **Add Middle Shelving**

Using a kreg jig on a 3/4" setting and 1 1/4" pocket hole screws attach middle shelving to middle unit.

## **Add Trim to Middle Unit**

Using wood glue and brad nails add the outer trim to the middle unit.

#### **Add Barn Door Slates**

Add six 1x6 slates to the back of the assembled barn door using glue, brad nails and 3/4" pocket holes and add desired design. The two outer 1x6 slates will need to be ripped down in order to fit all six slated behind the door