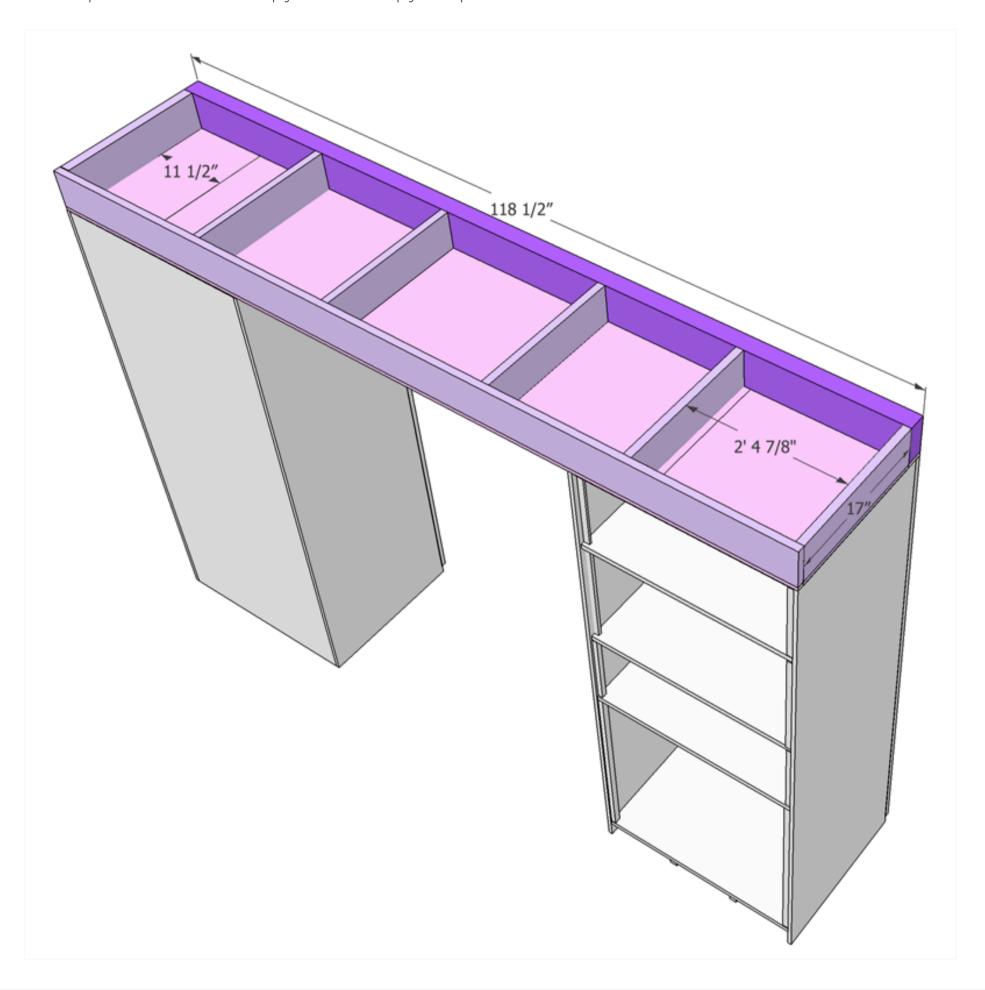

## **Assemble Top Brace**

Attach the six 1x6 wood slats to the 2x6 wood piece using pocket holes and wood glue and then attach to 1x6 back long piece and then attach 96" plywood and 11.5" plywood pieces underneath.