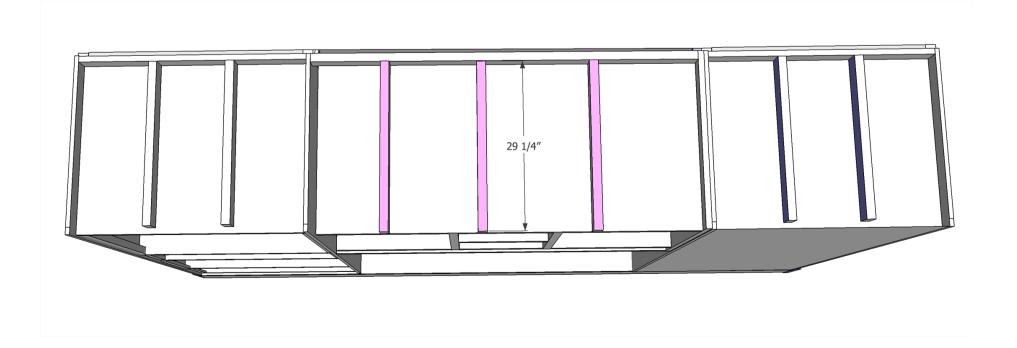

#### **Add Shelves to Bookcases**

Add 5 shelves to both bookcases using a Kreg Jig K4 Pocket Hole System on a 3/4" setting, with 1 1/4"" pocket hole screws to attach along with wood glue. Shelves should have 1/4" spacing left in the back.

#### **Attach Back Braces**

Attach 1x2 braces using wood glue and brad nails to the back of both bookcases between each shelf. The 1x2 braces should be inset 1/4".