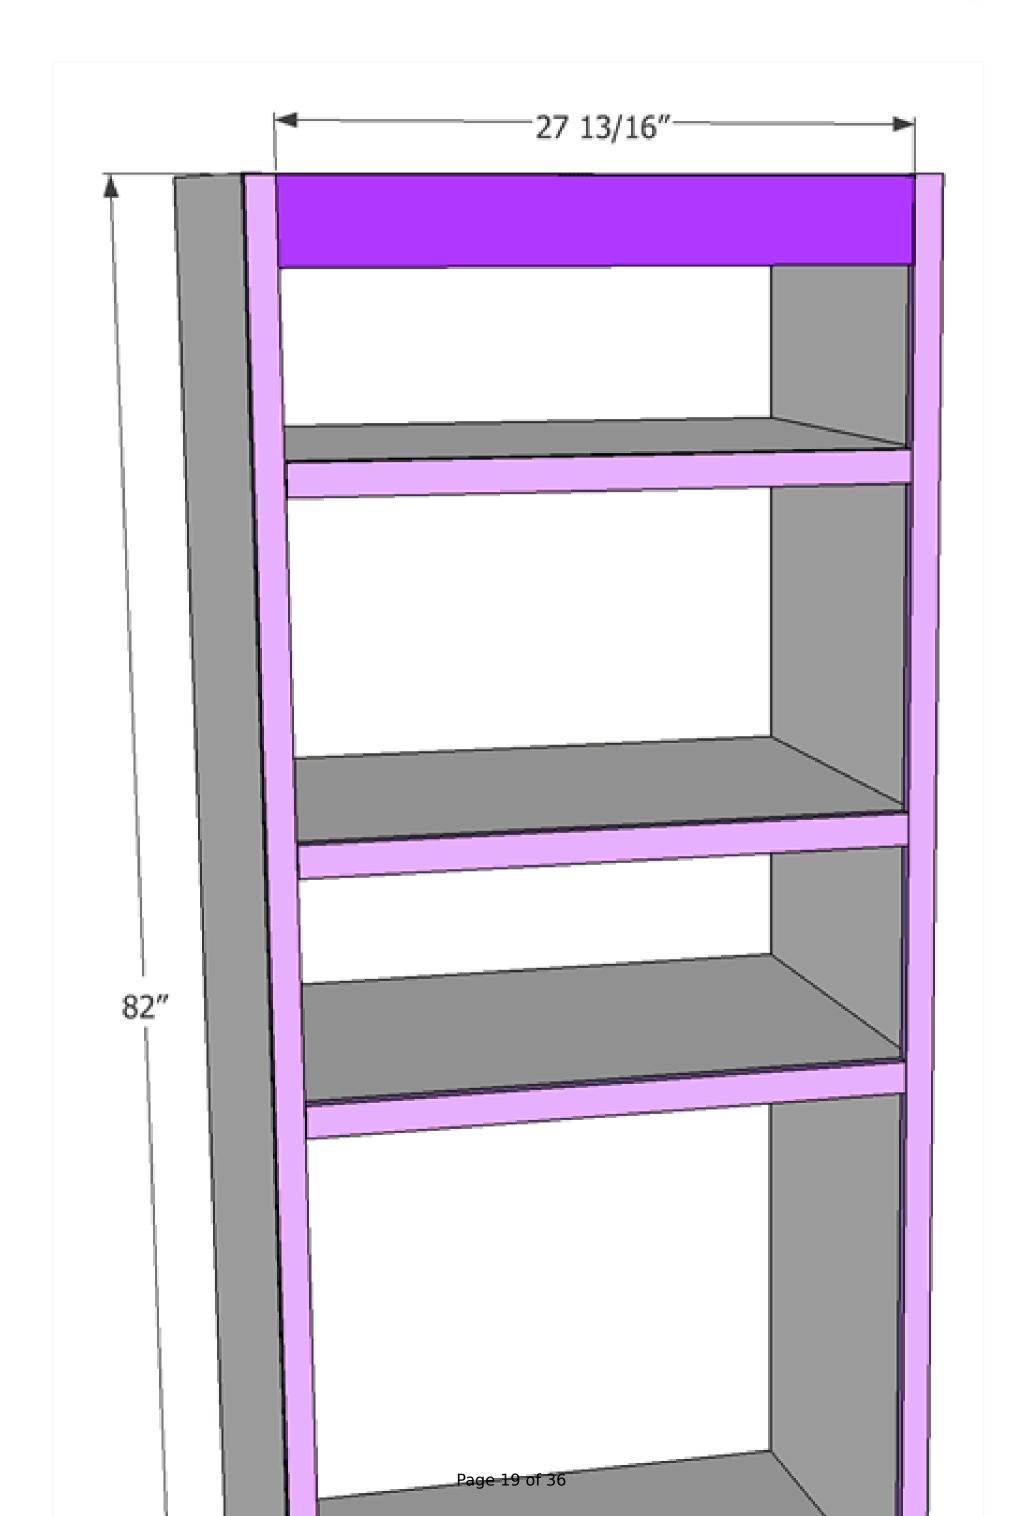

# Cut List & Parts

- **4** Bookcase Sides , 19 13/16" X 85"
- **10** Shelves, 19 13/16" X 29 1/4"
- 2 Bookcase Backing , 29 1/4"x85"
- 4 Door Backs, 13 11/16"x25"
- **2** Drawer Back , 5 3/8"x 27 3/8"
- 2 Bookcase Trim, 26 1/2"
- 4 Bookcase Trim, 82"
- 6 Bookcase Trim, 26 1/2"
- 4 Bookcase Trim , 15"
- 2 Bookcase Trim , 19 1/4"
- 2 Bookcase Trim, 32"
- 4 Bookcase Trim, 27 3/8"
- 4 Bookcase Trim , 2 3/4"
- 8 Door Frame, 18"
- **8** Door Frame , 13 11/16"
- 2 Bookcase Bottom Trim, 30 3/4"
- 2 Bookcase Bottom Trim , 29 1/4"
- 4 Bookcase Bottom Trim, 18 13/16"
- 2 Media Trim, 57.5"
- 1 Top Brace , 19 1/4" X 96"
- **2** Top Brace , 11 1/4"x19 1/4"
- **1** Media Top , 19 13/16"
- **1** Top Brace , 118 1/2"
- 6 Top Brace , 17"
- **1** Top Trim , 1x12x10
- 1 Trim Moulding, 1x12x10
- **12** Barn Door Backs , 83 1/4"
- 4 Barn Door Ends , 30"
- **4** Door Sides , 72 1/4"
- **4** Barn Door Xs , As Necessary
- **2** Media Plywood , 19 13/16"x57"
- **2** Media Shelves , 19 13/16"x 24 1/2"
- **1** Media Middle Shelf , 17 5/8 X 19 13/16"
- 2 Bottom Media Slates , 18 13/16"

#### **Add Shelves to Bookcases**

Add 5 shelves to both bookcases using a Kreg Jig K4 Pocket Hole System on a 3/4" setting, with 1 1/4"" pocket hole screws to attach along with wood glue. Shelves should have 1/4" spacing left in the back.

#### **Add Bookcase Trim**

Add 1x2 trim to the sides of both bookcases using wood glue and brad nails and then add the bottom trim piece (ripped down from a 1x3 piece) and then add the top 1x6 trim piece along with the 1x2 shelf trim.