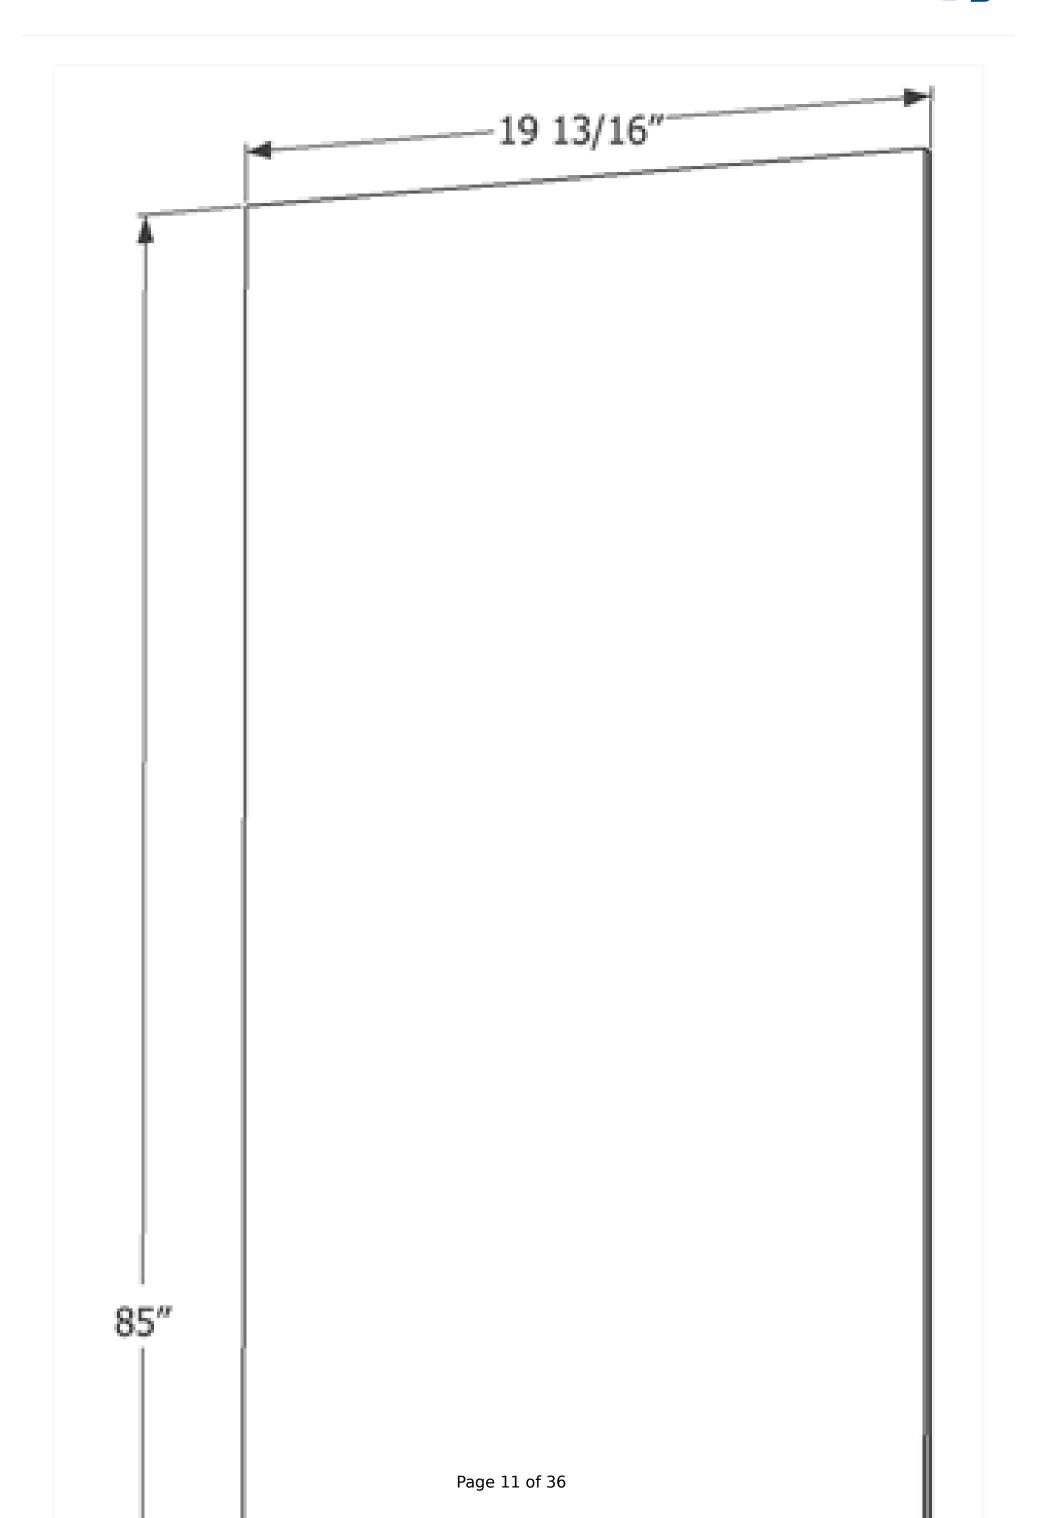

# Cut List & Parts

- **4** Bookcase Sides , 19 13/16" X 85"
- **10** Shelves, 19 13/16" X 29 1/4"
- 2 Bookcase Backing , 29 1/4"x85"
- 4 Door Backs, 13 11/16"x25"
- **2** Drawer Back , 5 3/8"x 27 3/8"
- 2 Bookcase Trim, 26 1/2"
- 4 Bookcase Trim, 82"
- 6 Bookcase Trim, 26 1/2"
- 4 Bookcase Trim , 15"
- 2 Bookcase Trim , 19 1/4"
- 2 Bookcase Trim, 32"
- 4 Bookcase Trim, 27 3/8"
- 4 Bookcase Trim , 2 3/4"
- 8 Door Frame, 18"
- **8** Door Frame , 13 11/16"
- 2 Bookcase Bottom Trim, 30 3/4"
- 2 Bookcase Bottom Trim , 29 1/4"
- 4 Bookcase Bottom Trim, 18 13/16"
- 2 Media Trim, 57.5"
- 1 Top Brace , 19 1/4" X 96"
- **2** Top Brace , 11 1/4"x19 1/4"
- **1** Media Top , 19 13/16"
- **1** Top Brace , 118 1/2"
- 6 Top Brace , 17"
- **1** Top Trim , 1x12x10
- 1 Trim Moulding, 1x12x10
- **12** Barn Door Backs , 83 1/4"
- 4 Barn Door Ends , 30"
- **4** Door Sides , 72 1/4"
- **4** Barn Door Xs , As Necessary
- **2** Media Plywood , 19 13/16"x57"
- **2** Media Shelves , 19 13/16"x 24 1/2"
- **1** Media Middle Shelf , 17 5/8 X 19 13/16"
- 2 Bottom Media Slates , 18 13/16"

## **Cut out Bookcase Notches**

Cut out notches on the bottom of all four bookcase side pieces.