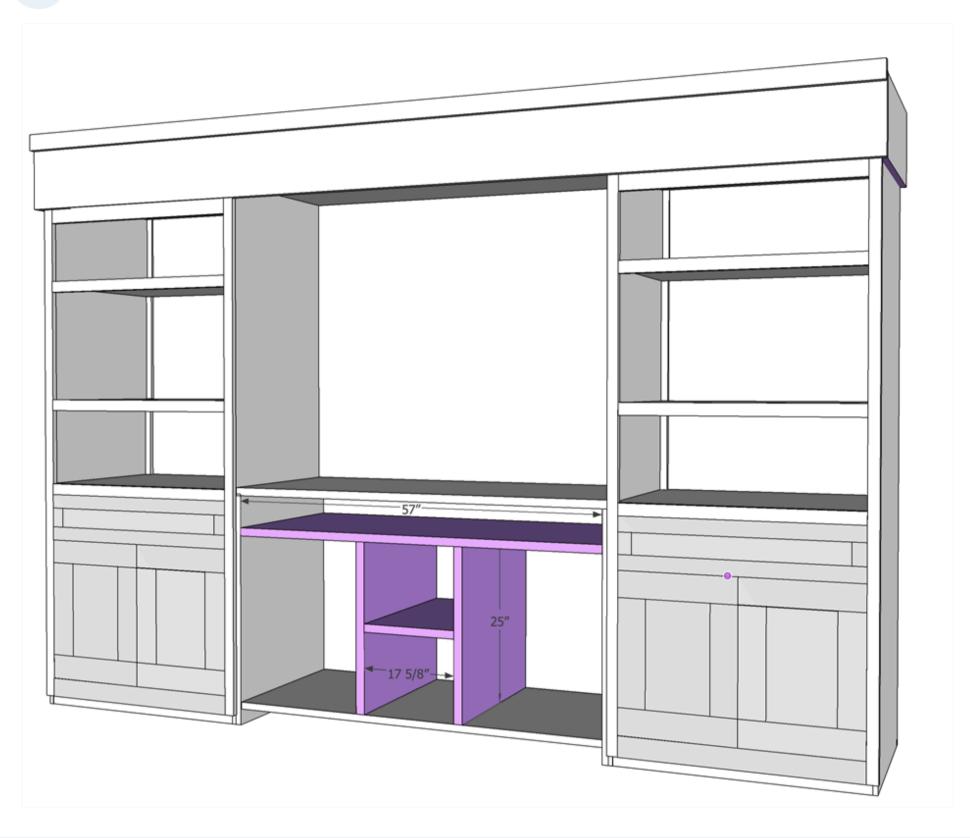

# Cut List & Parts

- **4** Bookcase Sides , 19 13/16" X 85"
- **10** Shelves, 19 13/16" X 29 1/4"
- 2 Bookcase Backing , 29 1/4"x85"
- 4 Door Backs, 13 11/16"x25"
- **2** Drawer Back , 5 3/8"x 27 3/8"
- 2 Bookcase Trim, 26 1/2"
- 4 Bookcase Trim, 82"
- 6 Bookcase Trim, 26 1/2"
- 4 Bookcase Trim , 15"
- 2 Bookcase Trim , 19 1/4"
- 2 Bookcase Trim, 32"
- 4 Bookcase Trim, 27 3/8"
- 4 Bookcase Trim , 2 3/4"
- 8 Door Frame, 18"
- **8** Door Frame , 13 11/16"
- 2 Bookcase Bottom Trim, 30 3/4"
- 2 Bookcase Bottom Trim , 29 1/4"
- 4 Bookcase Bottom Trim, 18 13/16"
- 2 Media Trim, 57.5"
- 1 Top Brace , 19 1/4" X 96"
- **2** Top Brace , 11 1/4"x19 1/4"
- **1** Media Top , 19 13/16"
- **1** Top Brace , 118 1/2"
- 6 Top Brace , 17"
- **1** Top Trim , 1x12x10
- 1 Trim Moulding, 1x12x10
- **12** Barn Door Backs , 83 1/4"
- 4 Barn Door Ends , 30"
- **4** Door Sides , 72 1/4"
- **4** Barn Door Xs , As Necessary
- **2** Media Plywood , 19 13/16"x57"
- **2** Media Shelves , 19 13/16"x 24 1/2"
- **1** Media Middle Shelf , 17 5/8 X 19 13/16"
- 2 Bottom Media Slates , 18 13/16"

#### **Assemble Middle Frame**

Attach 3/4" plywood pieces together using a keg jig on a 3/4" setting and 1 1/4" wood screws. Bottom 3/4" piece should be inset 2.5" (same as bookcase)

## **Add Middle Shelving**

Using a kreg jig on a 3/4" setting and 1 1/4" pocket hole screws attach middle shelving to middle unit.

## **Add Trim to Middle Unit**

Using wood glue and brad nails add the outer trim to the middle unit.