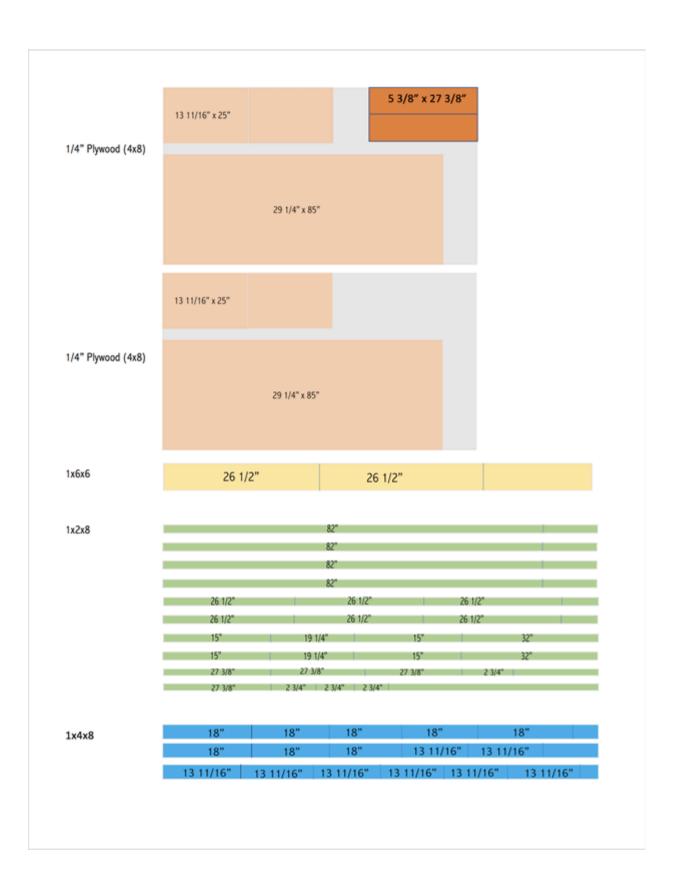

# Cut List & Parts

- **4** Bookcase Sides , 19 13/16" X 85"
- **10** Shelves, 19 13/16" X 29 1/4"
- 2 Bookcase Backing , 29 1/4"x85"
- 4 Door Backs, 13 11/16"x25"
- **2** Drawer Back , 5 3/8"x 27 3/8"
- 2 Bookcase Trim, 26 1/2"
- 4 Bookcase Trim, 82"
- 6 Bookcase Trim, 26 1/2"
- 4 Bookcase Trim , 15"
- 2 Bookcase Trim , 19 1/4"
- 2 Bookcase Trim, 32"
- 4 Bookcase Trim, 27 3/8"
- 4 Bookcase Trim , 2 3/4"
- 8 Door Frame, 18"
- **8** Door Frame , 13 11/16"
- 2 Bookcase Bottom Trim, 30 3/4"
- 2 Bookcase Bottom Trim , 29 1/4"
- 4 Bookcase Bottom Trim, 18 13/16"
- 2 Media Trim, 57.5"
- 1 Top Brace , 19 1/4" X 96"
- **2** Top Brace , 11 1/4"x19 1/4"
- **1** Media Top , 19 13/16"
- **1** Top Brace , 118 1/2"
- 6 Top Brace , 17"
- **1** Top Trim , 1x12x10
- 1 Trim Moulding, 1x12x10
- **12** Barn Door Backs , 83 1/4"
- 4 Barn Door Ends , 30"
- **4** Door Sides , 72 1/4"
- **4** Barn Door Xs , As Necessary
- **2** Media Plywood , 19 13/16"x57"
- **2** Media Shelves , 19 13/16"x 24 1/2"
- **1** Media Middle Shelf , 17 5/8 X 19 13/16"
- 2 Bottom Media Slates , 18 13/16"