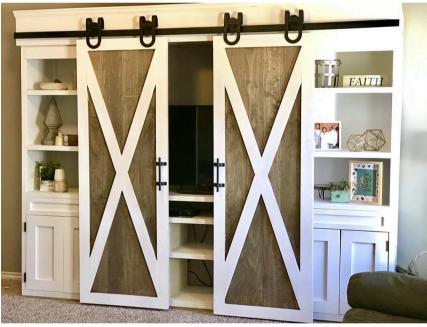

# Sliding Barn Door Media Center

By Smashing DIY

#### Advanced

Looking for a statement piece for your living room? This sliding barn door media center is the perfect functional piece to bring a sophisticated feel to your home.