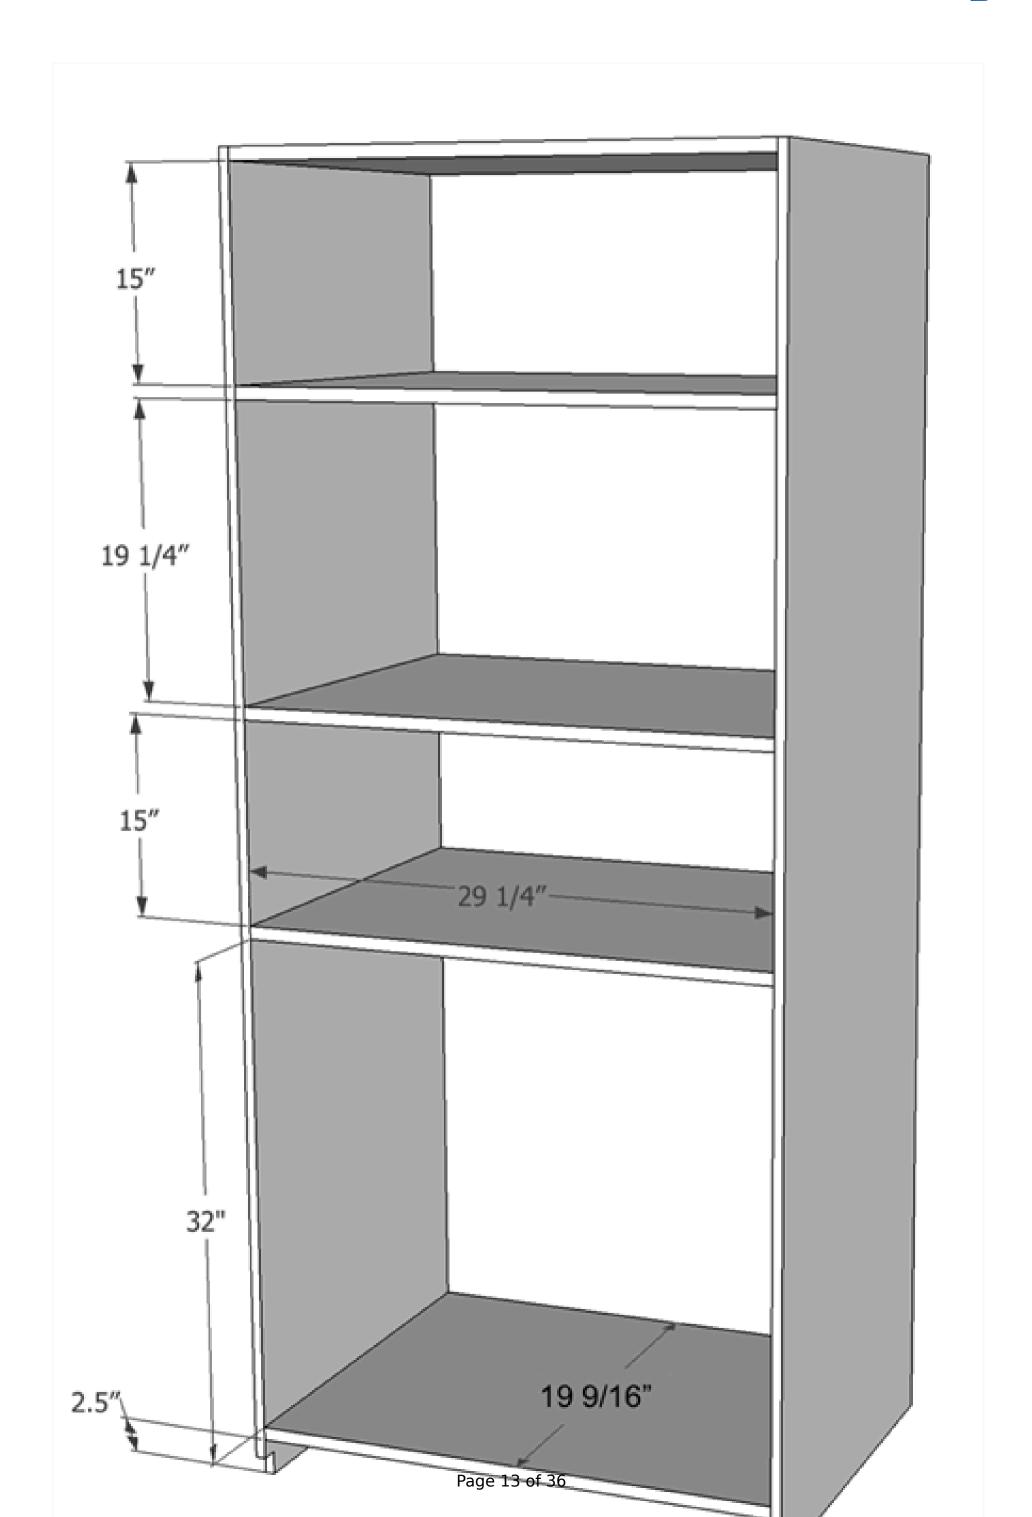

# Cut List & Parts

- **4** Bookcase Sides , 19 13/16" X 85"
- **10** Shelves, 19 13/16" X 29 1/4"
- 2 Bookcase Backing , 29 1/4"x85"
- 4 Door Backs, 13 11/16"x25"
- **2** Drawer Back , 5 3/8"x 27 3/8"
- 2 Bookcase Trim, 26 1/2"
- 4 Bookcase Trim, 82"
- 6 Bookcase Trim, 26 1/2"
- 4 Bookcase Trim , 15"
- 2 Bookcase Trim , 19 1/4"
- 2 Bookcase Trim, 32"
- 4 Bookcase Trim, 27 3/8"
- 4 Bookcase Trim , 2 3/4"
- 8 Door Frame, 18"
- **8** Door Frame , 13 11/16"
- 2 Bookcase Bottom Trim, 30 3/4"
- 2 Bookcase Bottom Trim , 29 1/4"
- 4 Bookcase Bottom Trim, 18 13/16"
- 2 Media Trim, 57.5"
- 1 Top Brace , 19 1/4" X 96"
- **2** Top Brace , 11 1/4"x19 1/4"
- **1** Media Top , 19 13/16"
- **1** Top Brace , 118 1/2"
- 6 Top Brace , 17"
- **1** Top Trim , 1x12x10
- 1 Trim Moulding, 1x12x10
- **12** Barn Door Backs , 83 1/4"
- 4 Barn Door Ends , 30"
- **4** Door Sides , 72 1/4"
- **4** Barn Door Xs , As Necessary
- **2** Media Plywood , 19 13/16"x57"
- **2** Media Shelves , 19 13/16"x 24 1/2"
- **1** Media Middle Shelf , 17 5/8 X 19 13/16"
- 2 Bottom Media Slates , 18 13/16"

#### **Add Shelves to Bookcases**

Add 5 shelves to both bookcases using a Kreg Jig K4 Pocket Hole System on a 3/4" setting, with 1 1/4"" pocket hole screws to attach along with wood glue. Shelves should have 1/4" spacing left in the back.

## **Add Bottom Trim**

Cut out notches for bottom 1x3 trim using a jig saw and add to bookcase using wood glue and brad nails.

#### **Add Bottom Braces**

Add bottom braces to both bookshelves sing a Kreg Jig K4 Pocket Hole System on a 3/4" setting, with 1 1/4"" pocket hole screws to attach along with wood glue.