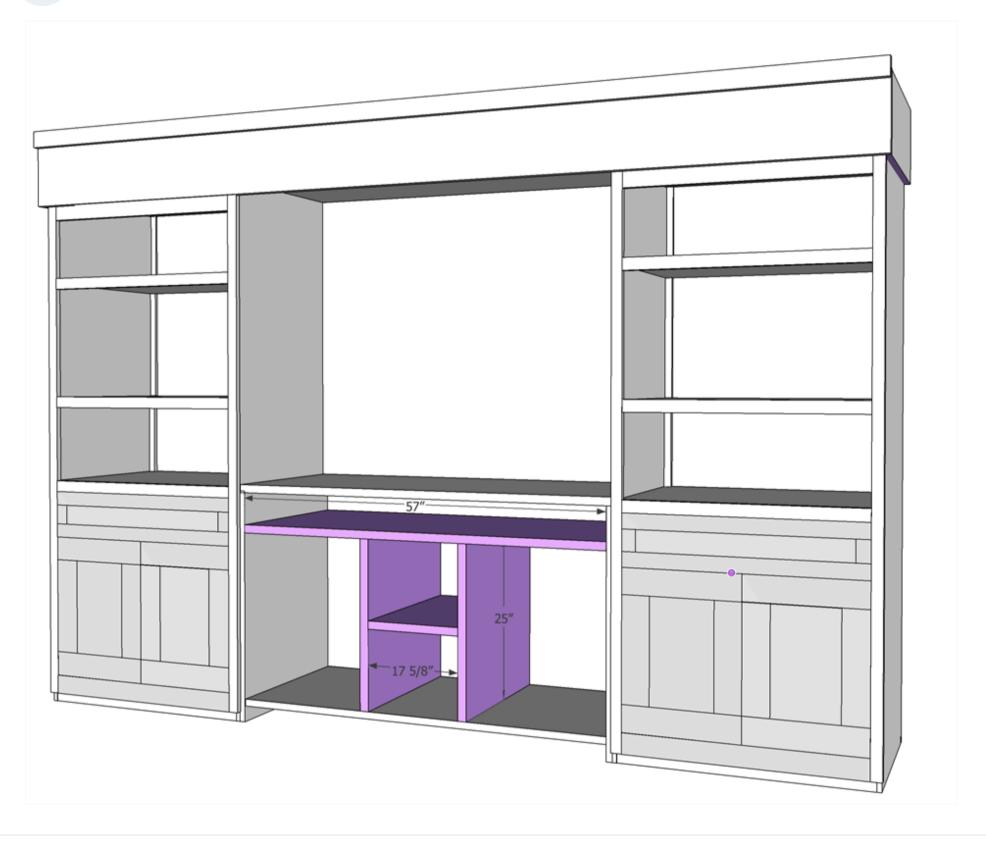

# Cut List & Parts

- **4** Bookcase Sides , 19 13/16" X 85"
- **10** Shelves, 19 13/16" X 29 1/4"
- 2 Bookcase Backing , 29 1/4"x85"
- 4 Door Backs, 13 11/16"x25"
- **2** Drawer Back , 5 3/8"x 27 3/8"
- 2 Bookcase Trim, 26 1/2"
- 4 Bookcase Trim, 82"
- 6 Bookcase Trim, 26 1/2"
- 4 Bookcase Trim , 15"
- 2 Bookcase Trim , 19 1/4"
- 2 Bookcase Trim, 32"
- 4 Bookcase Trim, 27 3/8"
- 4 Bookcase Trim , 2 3/4"
- 8 Door Frame, 18"
- **8** Door Frame , 13 11/16"
- 2 Bookcase Bottom Trim, 30 3/4"
- 2 Bookcase Bottom Trim , 29 1/4"
- 4 Bookcase Bottom Trim, 18 13/16"
- 2 Media Trim, 57.5"
- 1 Top Brace , 19 1/4" X 96"
- **2** Top Brace , 11 1/4"x19 1/4"
- **1** Media Top , 19 13/16"
- **1** Top Brace , 118 1/2"
- 6 Top Brace , 17"
- **1** Top Trim , 1x12x10
- 1 Trim Moulding, 1x12x10
- **12** Barn Door Backs , 83 1/4"
- 4 Barn Door Ends , 30"
- **4** Door Sides , 72 1/4"
- **4** Barn Door Xs , As Necessary
- **2** Media Plywood , 19 13/16"x57"
- **2** Media Shelves , 19 13/16"x 24 1/2"
- **1** Media Middle Shelf , 17 5/8 X 19 13/16"
- 2 Bottom Media Slates , 18 13/16"

## **Add Middle Shelving**

Using a kreg jig on a 3/4" setting and 1 1/4" pocket hole screws attach middle shelving to middle unit.