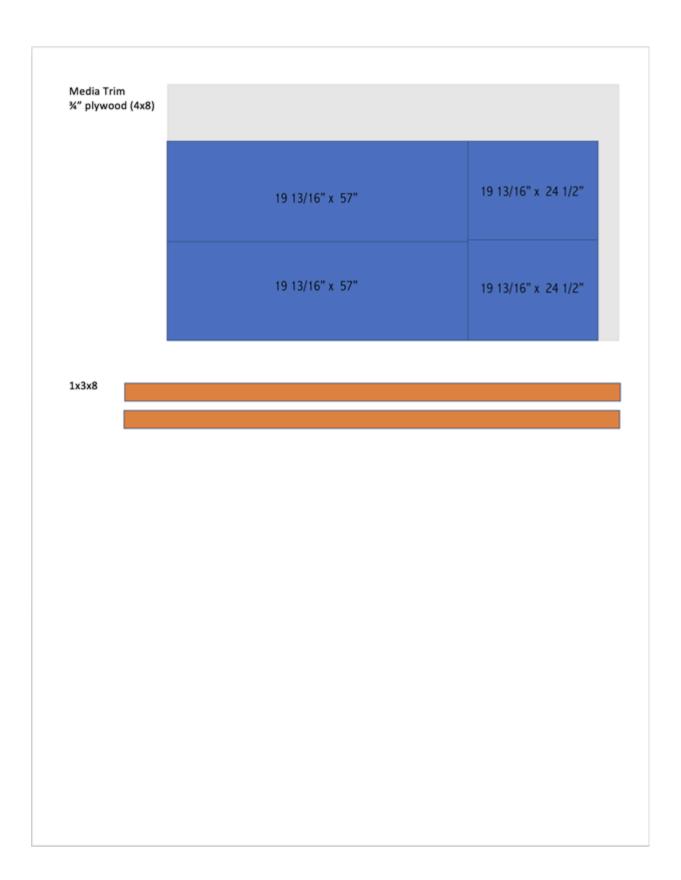

# Cut List & Parts

- **4** Bookcase Sides , 19 13/16" X 85"
- **10** Shelves, 19 13/16" X 29 1/4"
- 2 Bookcase Backing , 29 1/4"x85"
- 4 Door Backs, 13 11/16"x25"
- **2** Drawer Back , 5 3/8"x 27 3/8"
- 2 Bookcase Trim, 26 1/2"
- 4 Bookcase Trim, 82"
- 6 Bookcase Trim, 26 1/2"
- 4 Bookcase Trim , 15"
- 2 Bookcase Trim , 19 1/4"
- 2 Bookcase Trim, 32"
- 4 Bookcase Trim, 27 3/8"
- 4 Bookcase Trim , 2 3/4"
- 8 Door Frame, 18"
- **8** Door Frame , 13 11/16"
- 2 Bookcase Bottom Trim, 30 3/4"
- 2 Bookcase Bottom Trim , 29 1/4"
- 4 Bookcase Bottom Trim, 18 13/16"
- 2 Media Trim, 57.5"
- 1 Top Brace , 19 1/4" X 96"
- **2** Top Brace , 11 1/4"x19 1/4"
- **1** Media Top , 19 13/16"
- **1** Top Brace , 118 1/2"
- 6 Top Brace , 17"
- **1** Top Trim , 1x12x10
- 1 Trim Moulding, 1x12x10
- **12** Barn Door Backs , 83 1/4"
- 4 Barn Door Ends , 30"
- **4** Door Sides , 72 1/4"
- **4** Barn Door Xs , As Necessary
- **2** Media Plywood , 19 13/16"x57"
- **2** Media Shelves , 19 13/16"x 24 1/2"
- **1** Media Middle Shelf , 17 5/8 X 19 13/16"
- 2 Bottom Media Slates , 18 13/16"