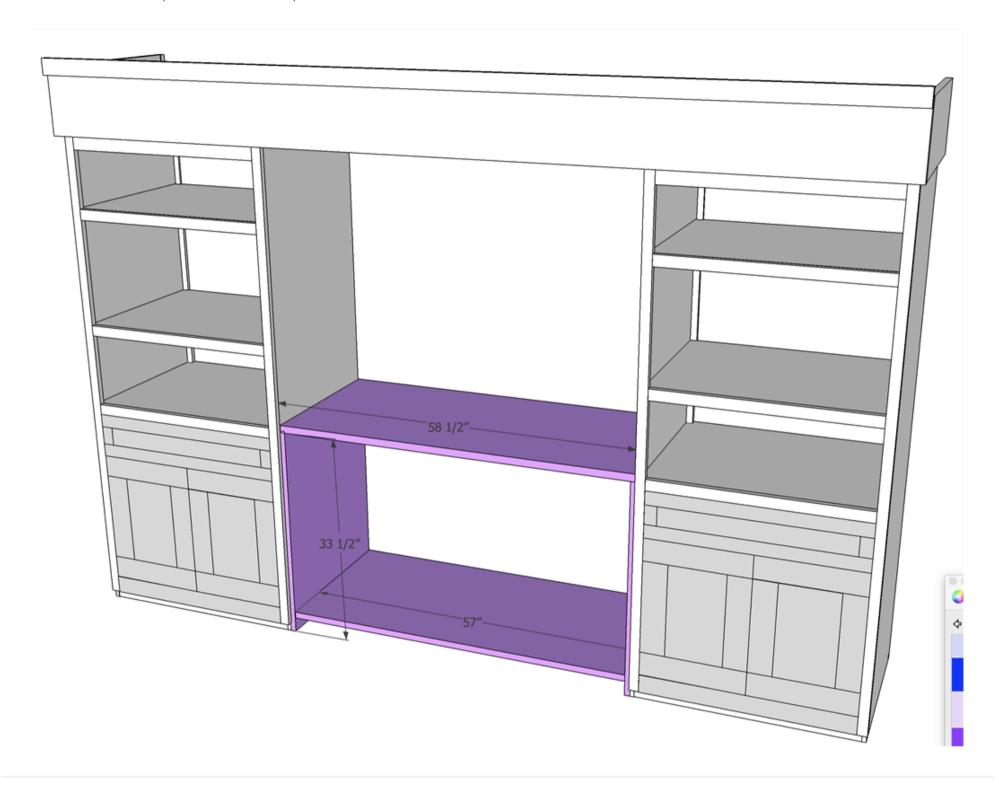

#### **Assemble Middle Frame**

Attach 3/4" plywood pieces together using a keg jig on a 3/4" setting and 1 1/4" wood screws. Bottom 3/4" piece should be inset 2.5" (same as bookcase)

## **Add Middle Shelving**

Using a kreg jig on a 3/4" setting and 1 1/4" pocket hole screws attach middle shelving to middle unit.

## **Add Trim to Middle Unit**

Using wood glue and brad nails add the outer trim to the middle unit.

## **Add Support Slats**

Using a keg jig on a 3/4" setting add 1x3 slats to the bottom of the middle unit